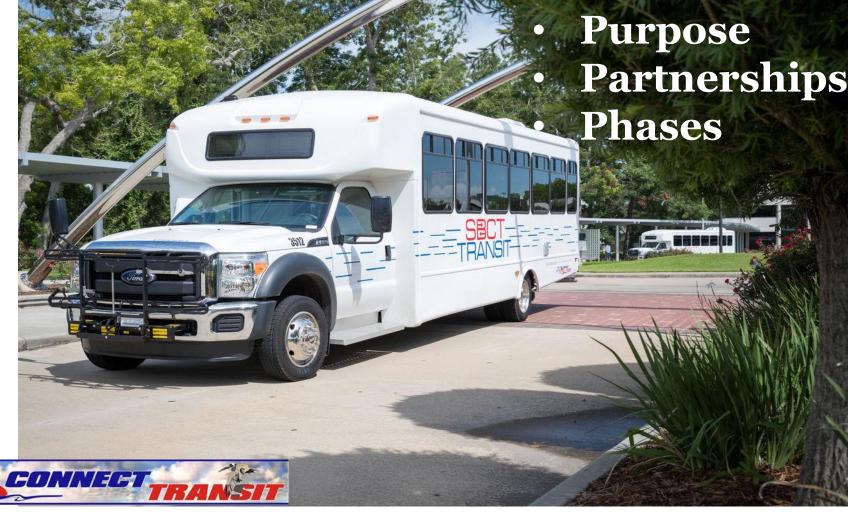

- Brazoria County Expressway
    - Southern Brazoria County **Connect Transit**

### Hurricane Harvey and 2017 River Floods

| During the Flood Event |       |                           |        |
|------------------------|-------|---------------------------|--------|
| Rescues/Retrievals     | 1,711 | <b>Shelter Population</b> | ~2,750 |
| Transportation         | 742   | Belton Shelter            | 185    |
| Animals                | 3,071 | Call Center               | ~7,000 |
|                        |       |                           |        |

#### Hwy 36A Project







#### Highway 36A Coalition







#### Brazoria County Expressway



Description



Features



Enhancements/ Reconstruction

#### Brazoria County **Expressway**



#### Southern Brazoria County Connect Transit







# "Routes" to Success