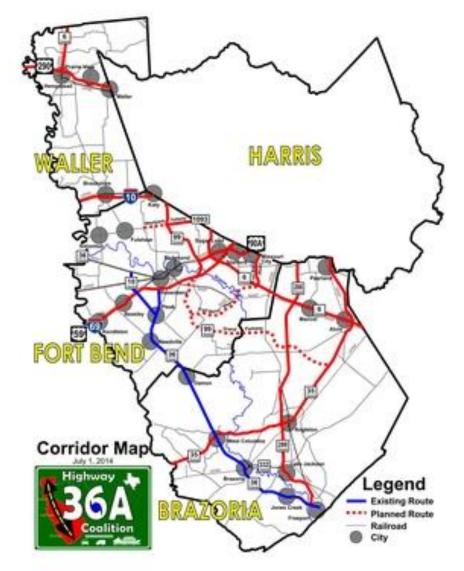

## "Routes" to Success



Brazoria County Judge L.M. "Matt" Sebesta, Jr. PE, RPLS



### "Routes" to Success



- Hurricane Harvey and 2017 **River Floods** 
  - Hwy 36A Coalition
  - Brazoria County Expressway
    - Southern Brazoria County **Connect Transit**

### Hurricane Harvey and 2017 River Floods

| During the Flood Event |       |                           |        |
|------------------------|-------|---------------------------|--------|
| Rescues/Retrievals     | 1,711 | <b>Shelter Population</b> | ~2,750 |
| Transportation         | 742   | Belton Shelter            | 185    |
| Animals                | 3,071 | Call Center               | ~7,000 |
|                        |       |                           |        |

#### Hwy 36A Project







#### Highway 36A Coalition







#### Brazoria County Expressway



Description



Features



Enhancements/ Reconstruction

#### Brazoria County **Expressway**



#### Southern Brazoria County Connect Transit







# "Routes" to Success