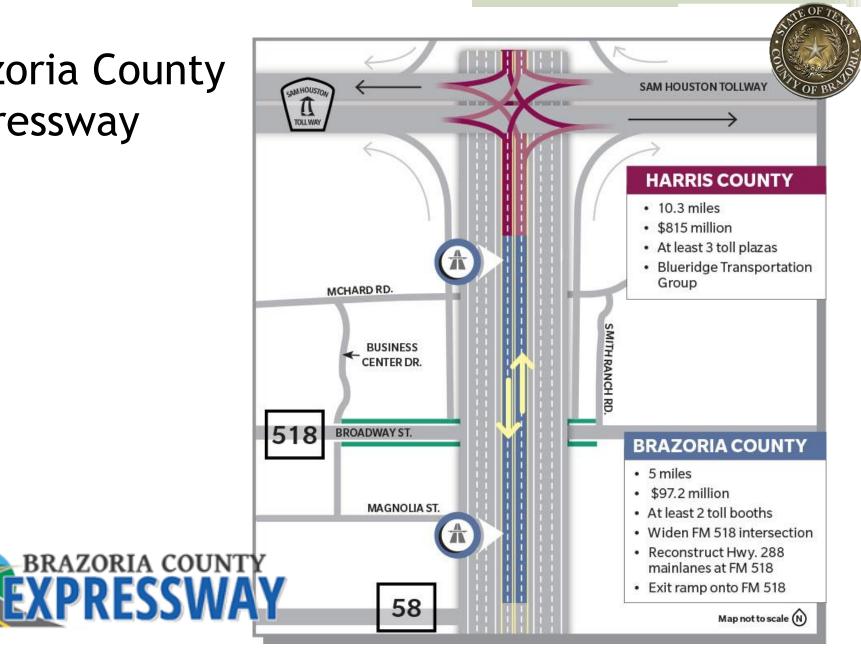

#### Brazoria County Expressway

Description

Features

Enhancements/ Reconstruction

#### Brazoria County **Expressway**